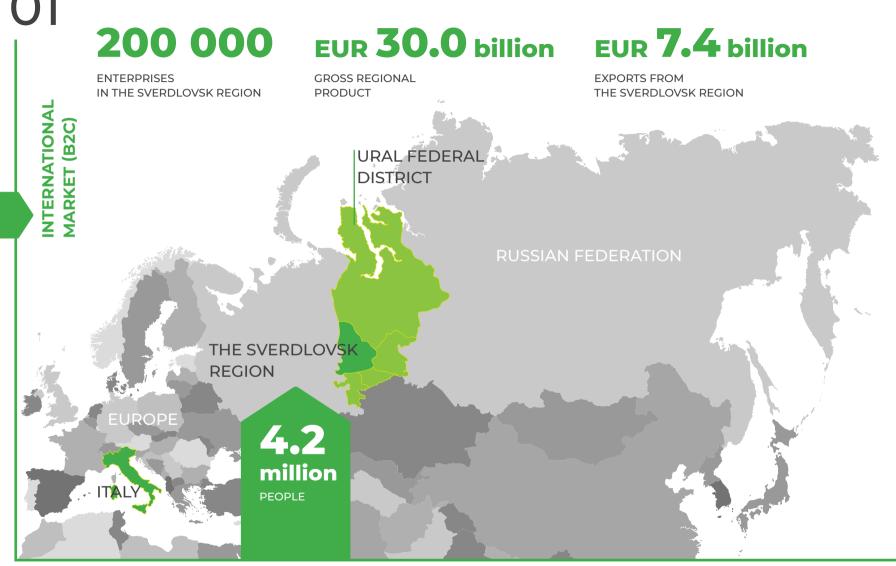

### FAST GROWING REGION WITH DEVELOPED INFRASTRUCTURE

**1B** 

INVESTMENT RATING HIGH POTENTIAL -MODERATE RISK EKATERINBURG WAS RANKED AMONG THE TOP 100 BEST CITIES IN RUSSIA

2

THE THIRD PLACE (AFTER MOSCOW AND SAINT PETERSBURG) BY CARGO TURNOVER GENERAL INFORMATION ON THE SVERDLOVSK REGION

TOP 10 IN THE INTEGRAL RATING OF RUSSIAN REGIONS

The level of industrial production growth is 4 times higher than the national level

5th place in the export of services in Russia